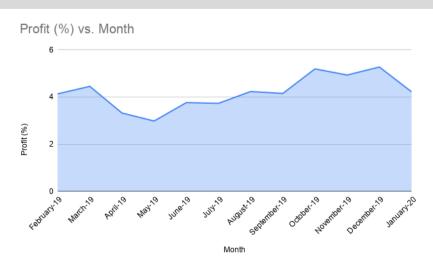

We work with the best performing cryptocurrencies, as illustrated in the graph on the side.

PROFIT: In the last 12 months of exchanges, we earned an average of 4,185% profit per month on the amount invested.