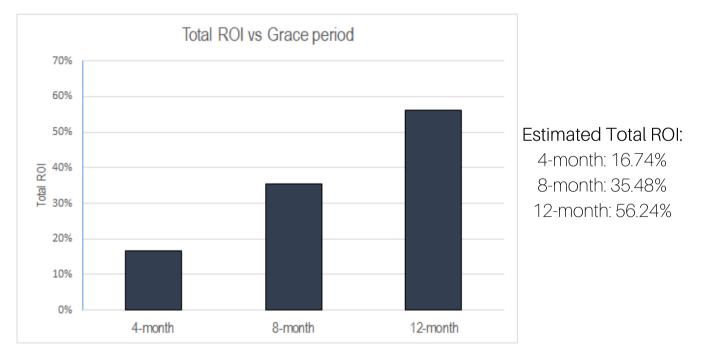

### **Estimated ROI - Return on Investment**

Considering our historical performance average, these are our estimates of **Total ROI** for each grace period chosen.

BONUS EXTRA: In case of performance above the expected in the grace period, we will pay an extra bonus to your account.