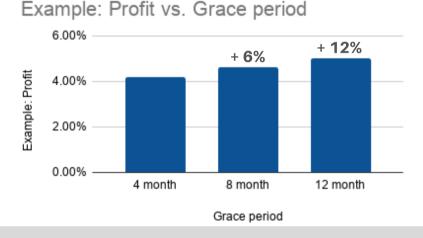

### **Estimated Profitability**

The standard investment has a 4-month grace period.

With each additional period, you will be rewarded with a 6% increase in profitability.

Your investment will be updated weekly on the Dashboard, and you will receive a detailed monthly performance report for the period.