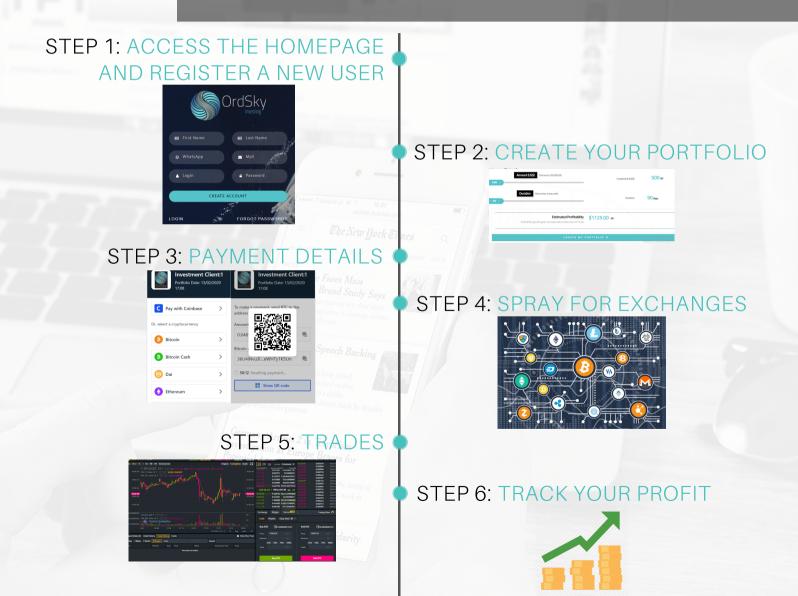

ted in the graph on the side.



### **Estimated Profitability**

The standard investment has a 4-month grace period.

With each additional period, you will be rewarded with a 6% increase in profitability.



Your investment will be updated weekly on the Dashboard, and you will receive a detailed monthly performance report for the period.

PROFIT: In the last 12 months of exchanges, we earned an average of 4,185% profit per month on the amount invested.





### **Estimated ROI - Return on Investment**

Considering our historical performance average, these are our estimates of **Total ROI** for each grace period chosen.



BONUS EXTRA: In case of performance above the expected in the grace period, we will pay an extra bonus to your account.



#### How to create a portfolio of investment



# Let us take care of everything for you.

A 54 Northwich, Chester Middlewich, Holmes Chape NORTH WALES, Preston,

lanchester, 🗙 Leed

M61

**^** 







any questions, please access our homepage or social network.