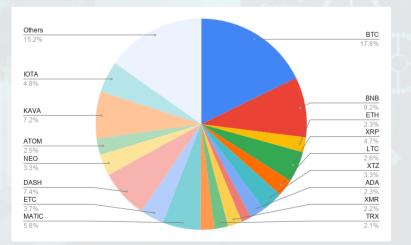

We work with the best performing cryptocurrencies, as illustrated in the graph on the side.